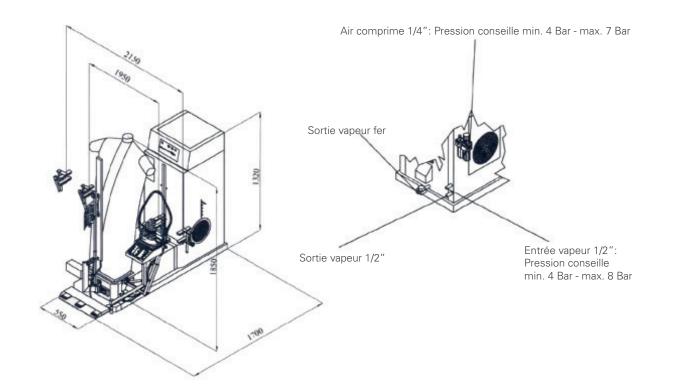

## MAN-CA-V

To be connected to a central steam supply. Two sleeve stretchers with double independent traction. Front heated and reclining panel. Automatic carriage with photocell for the stretching of side and back part. Powerful 3 HP fan. Button placket part of the dummy with suction. Electronic card featuring ten programs for an automatic working cycle. Steam iron connection complete with «all-steam»-iron. Air superheater ranging from 0° to 350° C. Electronic card for the setting of 9 ironing cycles in total. It needs compressed air. Air working pressure: 5-6 bar. Air consumption: 20 Nl/min. Electric connection: 400V III +N.

| TECHNICAL DATA                      | UNIT.          | MAC-SHIRT-C    |
|-------------------------------------|----------------|----------------|
| GENERAL DETAILS                     |                |                |
| Board dimensions                    | mm             | -              |
| Boiler                              | -              | No             |
| Boiler capacity                     |                | -              |
| Compressor                          | -              | -              |
| Steam iron assembly                 | -              | -              |
| Steam gun                           | -              | -              |
| Polished upper buck                 | -              | -              |
| POWER                               | I              |                |
| Vacuum Motor                        | HP             | -              |
| Pump Motor                          | HP             | -              |
| Compressor motor (Mod. with option) | -              | -              |
| Boiler Heater (Mod. with option)    | -              | -              |
| Fan motor                           | HP             | 3              |
| CONNECTIONS                         |                |                |
| Ø Water inlet                       | BSP            | -              |
| Ø Boiler exhaust (mod. with boiler) | BSP            | -              |
| Ø Steam inlet                       | BSP            | 1/2"           |
| Ø Condensate outlet                 | BSP            | 1/2″           |
| Steam pressure                      | BAR            | 4-8            |
| Steam Consumption                   | Kg/h           | 20-30          |
| Ø Air inlet                         | BSP            | 1/4''          |
| Ø Air outlet                        | BSP            | 1/4''          |
| Air pressure                        | BAR            | 6              |
| Air Consumption                     | Nl/m           | 20             |
| DIMENSIONS / PACKING DIMENSIONS     |                |                |
| Width / Width                       | mm             | 1.900/1.940    |
| Depth / Depth                       | mm             | 1.600/1.190    |
| Height / Height                     | mm             | 1.850/1.850    |
| Net weight / Gross weight           | kg             | 189/276        |
| Volume                              | m <sup>3</sup> | 5,62/4,27      |
| OTHERS                              |                |                |
| Voltage                             | Hz             | 400V III 50/60 |
| Sound level                         | dB             | 70             |