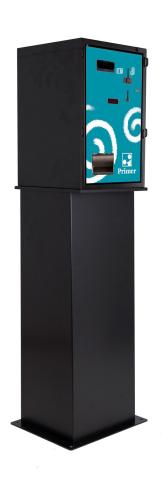

## MACHINE FOR CHANGE

One of the simplest change machines on the market

| TECHNICAL DATA                       |                    |
|--------------------------------------|--------------------|
| GENERAL DATA                         |                    |
| Dimensions (width x depth x height)  | 320 x 350 x 500 mm |
| Weight                               | 20 kg              |
| Power voltage                        | 230 Vac            |
| Power consumption                    | 60 VA              |
| Operating temperature                | 0÷50ºC             |
| OPTIONAL                             |                    |
| Column Base (width x depth x height) | 330 x 360 x 950 mm |
| COIN CAPACITY                        |                    |
| 1 Hopper                             | 1000               |