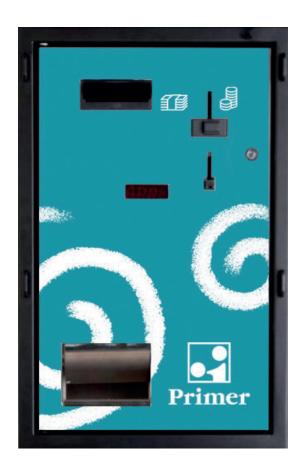

## **FEATURES**

- Bank note acceptor standard.
- Coin acceptor as option.
- Coin return: 1 *hopper* delivers only coins and 2 *hoppers* delivers coins and token.
- Payment memory.
- Programming by CPU with push buttons.
- 4 digit 7 segments display.
- Auto-diagnosis on display.
- Partial and total accounts software.