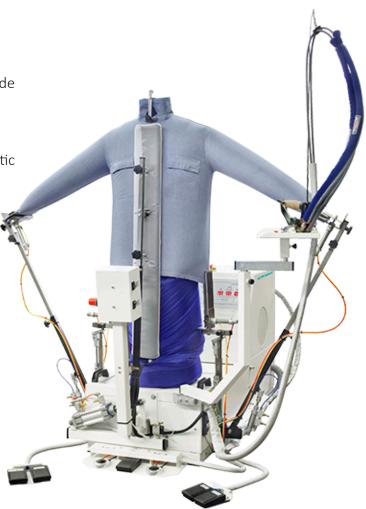

| TECHNICAL DATA                      | UNIT. | MAC-SHIRT-C    |
|-------------------------------------|-------|----------------|
| GENERAL DETAILS                     |       |                |
| Board dimensions                    | mm    | -              |
| Boiler                              | -     | No             |
| Boiler capacity                     | ı     | -              |
| Compressor                          | -     | -              |
| Steam iron assembly                 | -     | -              |
| Steam gun                           | -     | -              |
| Polished upper buck                 | -     | -              |
| POWER                               |       |                |
| Vacuum Motor                        | HP    | -              |
| Pump Motor                          | HP    | -              |
| Compressor motor (Mod. with option) | -     | -              |
| Boiler Heater (Mod. with option)    | -     | -              |
| Fan motor                           | HP    | 3              |
| CONNECTIONS                         |       |                |
| Ø Water inlet                       | BSP   | -              |
| Ø Boiler exhaust (mod. with boiler) | BSP   | -              |
| Ø Steam inlet                       | BSP   | 1/2"           |
| Ø Condensate outlet                 | BSP   | 1/2"           |
| Steam pressure                      | BAR   | 4-8            |
| Steam Consumption                   | Kg/h  | 20-30          |
| Ø Air inlet                         | BSP   | 1/4"           |
| Ø Air outlet                        | BSP   | 1/4"           |
| Air pressure                        | BAR   | 6              |
| Air Consumption                     | NI/m  | 20             |
| DIMENSIONS / PACKING DIMENSIONS     |       |                |
| Width / Width                       | mm    | 1.900/1.940    |
| Depth / Depth                       | mm    | 1.600/1.190    |
| Height / Height                     | mm    | 1.850/1.850    |
| Net weight / Gross weight           | kg    | 189/276        |
| Volume                              | m³    | 5,62/4,27      |
| OTHERS                              |       |                |
| Voltage                             | Hz    | 400V III 50/60 |
| Sound level                         | dB    | 70             |