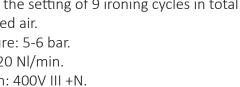

## INDUSTRIAL MANNEQUINS MAN-CA-V

## MAN-CA-V

To be connected to a central steam supply.

Two sleeve stretchers with double independent traction.

Front heated and reclining panel.

Automatic carriage with photocell for the stretching of side

and back part.

Powerful 3 HP fan.

Button placket part of the dummy with suction.

Electronic card featuring ten programs for an automatic

working cycle.

Steam iron connection complete with «all-steam»-iron.

Air superheater ranging from 0° to 350° C.

Electronic card for the setting of 9 ironing cycles in total.

It needs compressed air.

Air working pressure: 5-6 bar.
Air consumption: 20 NI/min.
Electric connection: 400V III +N.