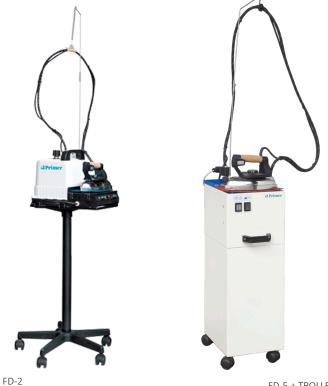

#### FD-2

Electric steam boiler FD-2, of 1,8 lit. capacity (1 kW) with iron.

Small, thermically insulated, electric steam boiler. Die-cast aluminium boiler. Manually operated water feeding. Drinking water required for its functioning. Automatic pressure control by thermostat with fixed setting.

Trolley as option.

#### FD-5

Stainless steel electric steam boiler FD-5, complete with electric steam iron.

Water level indicator with warning light for empty boiler.

Three safety devices fitted on the boiler: pressure switch, safety valve and safety thermostat.

Manually water feed.

Casters available on request.