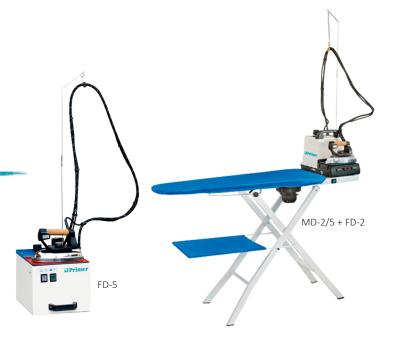

#### FD-5

Stainless steel electric steam boiler FD-5, complete with electric steam iron.

Water level indicator with warning light for empty boiler.

Three safety devices fitted on the boiler: pressure switch, safety valve and safety thermostat.

### MD-2/5

Folding ironing table MD-2/5, with electrically heated board and built in suction unit.