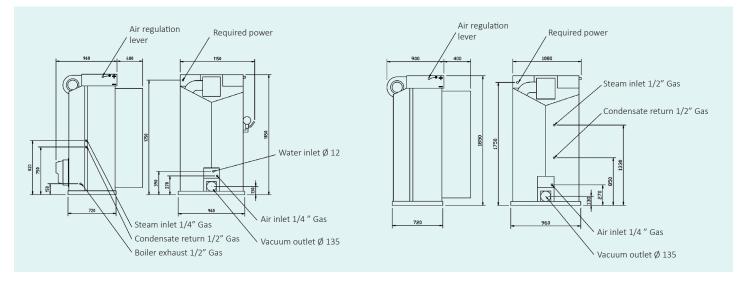

### **OPTIONS**

• Leg stretcher for CAB-V and CAB-A.

| TECHNICAL DATA                      | UNIT.          | CAB-A WITH BOILER | CAB-V WITHOUT BOILER |
|-------------------------------------|----------------|-------------------|----------------------|
| GENERAL DETAILS                     |                |                   |                      |
| Board dimensions                    | mm             | -                 | -                    |
| Boiler                              | -              | Yes               | No                   |
| Boiler capacity                     | I              | 16                | -                    |
| Compressor                          | -              | -                 | -                    |
| Group of Iron                       | -              | -                 | -                    |
| Steam gun                           | -              | -                 | -                    |
| Polished upper buck                 | -              | -                 | -                    |
| POWER                               | · · · ·        |                   |                      |
| Vacuum Motor                        | HP             | -                 | -                    |
| Pump Motor                          | HP             | 0,75              | -                    |
| Compressor motor                    | kW             | 15                | 15                   |
| Boiler Heater                       | kW             | 12                | -                    |
| Fan motor                           | kW             | 1-1,5             | 1-1,5                |
| CONNECTIONS                         | · · ·          |                   |                      |
| Ø Water inlet                       | BSP            | 3/8"              | -                    |
| Ø Boiler exhaust (mod. with boiler) | BSP            | 1/2"              | -                    |
| Ø Steam inlet                       | BSP            | -                 | 1/2"                 |
| Ø Condensate outlet                 | BSP            | -                 | -                    |
| Boiler drain                        | BSP            | 1/2"              | -                    |
| Steam pressure                      | BAR            | 4-5               | -                    |
| Steam Consumption                   | Kg/h           | 16-20             | 16-20                |
| Ø Air inlet                         | BSP            | 1/4"              | 1/4"                 |
| Ø Air outlet                        | mm             | 140               | 140                  |
| Air pressure                        | BSP            | 4-5               | 4-5                  |
| Air Consumption                     | Nl/m           | 6                 | 6                    |
| DIMENSIONS / PACKING DIMENSIONS     |                |                   |                      |
| Width / Width                       | mm             | 1.080/1.080       | 1.080/1.080          |
| Depth / Depth                       | mm             | 1.375/1.190       | 1.375/1.190          |
| Height / Height                     | mm             | 1.850/2.020       | 1.850/2.020          |
| Net weight / Gross weight           | kg             | 241/309           | 180/248              |
| Volume                              | m <sup>3</sup> | 2,75/2,60         | 2,75/2,60            |
| OTHERS                              |                |                   |                      |
| Voltage                             | Hz             | 230/400V III 50   | 230/400V III 50      |
| Sound level                         | dB             | 65                | 65                   |