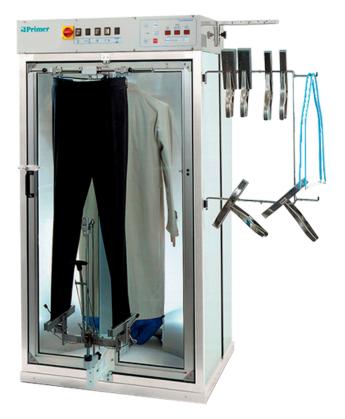

# FINISHING CABINET - STEAM BOX

## **FEATURES**

Cabinet supplied as standard with one trouser finishing device and one form finisher for jackets, coats, dresses, etc.

Supplied complete with all the necessary accessories for the finishing of the trousers and of the jackets and coats (dummy, trousers waist band stretcher, curved clamp for jackets, straight trouser clamps, vertical clamps, multiple connection, wooden and silicon sleeve stretchers).

Controlled by an easy to use microprocessor, capable of running up to nine fully automatic programs, amendable by the user.

Automatic starting cycle after closing the door.

#### CAB-A

Complete with built-in steam boiler, 16 litres, with automatic water feeding and automatic pressure control (4,5 bar).

Electrical connection: 230/400V III 50Hz.

#### CAB-V

Without steam boiler, to be connected to a central steam supply.

It needs a steam inlet and outlet.

Electrical connection: 230/400V III 50Hz.