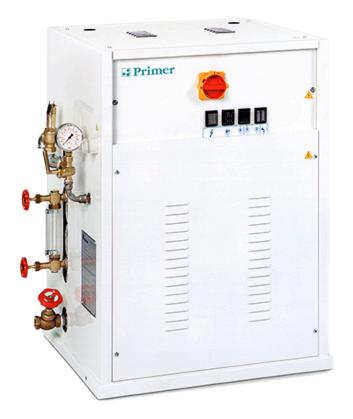

## **STEAM BOILERS**

**GE-24** 

## **FEATURES**

Electric and automatic steam boiler SB-24 to supply steam to models without boiler.

Available from 12 to 22 kW.

Water feed can be connected directly to the water mains or to a condensate tank.

Regulation of the workin steam pressure is adjustable between 1 and 7 bar.

The boiler shed is manufactured in accordance to the current PED regulations.